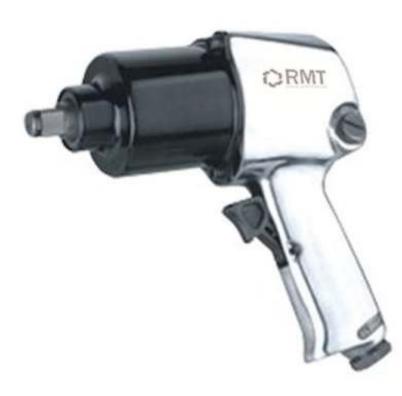

Powerful ½" Sq drive impact wrench with twin hammer mechanism for increased torque. Air motor features quality bearings, steel end plates and carefully finished components to ensure smooth running and maximum power. Combination forward/reverse and speed selector. Suitable for heavy tyre shop use.

## What is good about it?

- Die cast aluminum body. Reversible
- Built in regulator varies speed and power
- Adjustable torque. Rubber scuff guards on nose and back
- Ideal for tie changing and general assembling work and other workshop applications